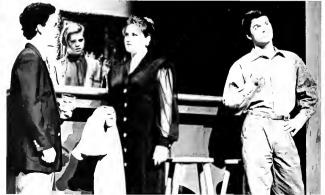

### Brigadoon What a Magical Place!

The Campbell University Players did an excellent job with the presentation of Brigadoon, by Alan Jay Lerner. But where exactly is Brigadoon? Is there such a place? Would you ever expect to find your true love in a land that existed centuries ago? Well, don't under estimate fate. Tommy Albright, a native of New York, played by Trey Kelly, found himself in a strange town, by the name of Brigadoom. It was in this town that Tommy met Fiona MacLaren, played by Susan Snodgrass, who made him realize what true love was. -Donna Blackmon

### STEEL MAGNOLIAS

The actors in this drama were Sarah Bass, Chris Zarr, Susan Bristow, Jacquelyn Smith, Judy Rizzo, and Constance Pledger. Their parts were Annelle, Truvy, Shelby, M'lynn, and the hateful old Ouiser, respectively.

This year's Campbell Players starred in the drama "Steel Magnolias". Thier presentation of the show was phenominal. The play was about six middle aged woman and their struggle

through their middle age crisses'. They are all living their lives normally until one of the daughters of the women dies. This traumatic event brings the relationship between the five

other women much closer. The actors in this year's spring play did such an excellent job at portraying these characters. The play, being vicacious in context, captivated the audience.